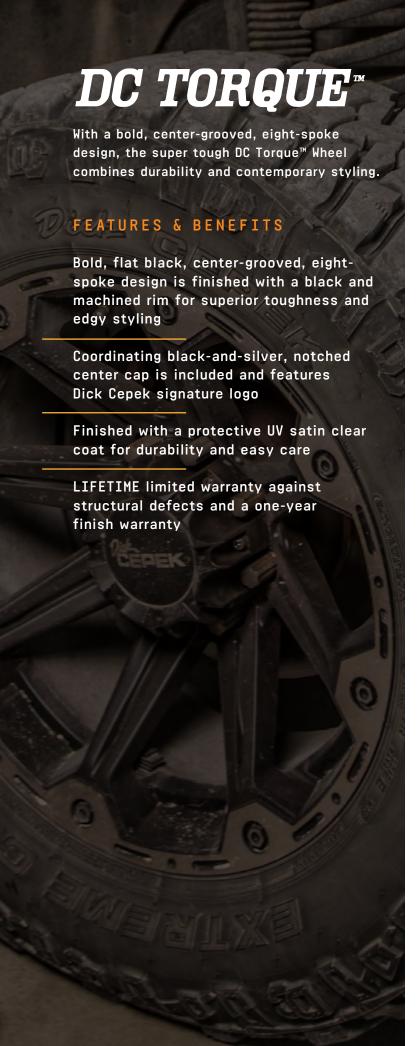

# TRAIL COUNTRY EXP

# FEATURES & BENEFITS

Silica reinforced compound for cut & chip resistance and improved wet traction

Large, deep tread elements for excellent on/off-road capability and wear

High-tensile body ply cord enhances sidewall strength with reduced ride harshness and weight