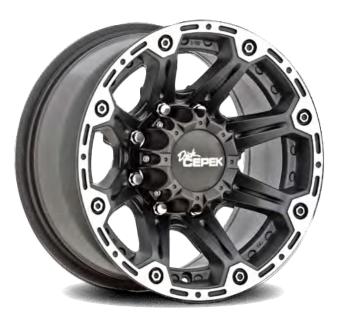

# TRAIL COUNTRY EXP

# FEATURES & BENEFITS

Silica reinforced compound for cut & chip resistance and improved wet traction

Large, deep tread elements for excellent on/off-road capability and wear

High-tensile body ply cord enhances sidewall strength with reduced ride harshness and weight