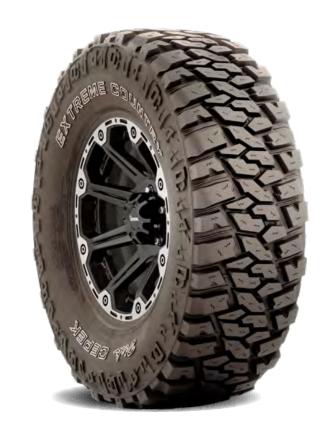

# EXTREME COUNTRY \*\*

## FEATURES & BENEFITS

Proven compound with extra tread depth for excellent traction and long life

High-tensile body ply cord enhances sidewall strength with reduced ride harshness and weight

Tighter inner tread elements provide greater contact area for better handling and a quieter ride

Mud and Snow (M+S) rated

| TO CONTRACT OF THE PARTY OF THE | 100 AND 100        |               |              |                       |             |                       |                       |                         |                         |                      |                      |                                    |           |                    |
|--------------------------------------------------------------------------------------------------------------------------------------------------------------------------------------------------------------------------------------------------------------------------------------------------------------------------------------------------------------------------------------------------------------------------------------------------------------------------------------------------------------------------------------------------------------------------------------------------------------------------------------------------------------------------------------------------------------------------------------------------------------------------------------------------------------------------------------------------------------------------------------------------------------------------------------------------------------------------------------------------------------------------------------------------------------------------------------------------------------------------------------------------------------------------------------------------------------------------------------------------------------------------------------------------------------------------------------------------------------------------------------------------------------------------------------------------------------------------------------------------------------------------------------------------------------------------------------------------------------------------------------------------------------------------------------------------------------------------------------------------------------------------------------------------------------------------------------------------------------------------------------------------------------------------------------------------------------------------------------------------------------------------------------------------------------------------------------------------------------------------------|--------------------|---------------|--------------|-----------------------|-------------|-----------------------|-----------------------|-------------------------|-------------------------|----------------------|----------------------|------------------------------------|-----------|--------------------|
| TIRE<br>SIZE                                                                                                                                                                                                                                                                                                                                                                                                                                                                                                                                                                                                                                                                                                                                                                                                                                                                                                                                                                                                                                                                                                                                                                                                                                                                                                                                                                                                                                                                                                                                                                                                                                                                                                                                                                                                                                                                                                                                                                                                                                                                                                                   | EQUIVILENT<br>SIZE | LOAD<br>Range | SIDE<br>WALL | SER-<br>VICE<br>DESC. | O.D.<br>IN. | SECT.<br>WDTH.<br>IN. | TREAD<br>WDTH.<br>IN. | TREAD<br>Depth<br>32nds | APPROX.<br>WDTH.<br>LB. | MAX.<br>INFL.<br>PSI | MAX.<br>Load<br>Lb.* | (MEAS. RIM WD.)<br>APPRVD. RIM WD. | PART<br># | MATERIAL<br>NUMBER |
| 31X10.50R15LT                                                                                                                                                                                                                                                                                                                                                                                                                                                                                                                                                                                                                                                                                                                                                                                                                                                                                                                                                                                                                                                                                                                                                                                                                                                                                                                                                                                                                                                                                                                                                                                                                                                                                                                                                                                                                                                                                                                                                                                                                                                                                                                  | -                  | C             | OWL          | 1090                  | 30.6        | 10.9                  | 8.2                   | 19.0                    | 45                      | 50                   | 2,270                | (8.5) 7.0 - 9.0                    | 72510     | 90000024310        |
| 33X10.50R15LT                                                                                                                                                                                                                                                                                                                                                                                                                                                                                                                                                                                                                                                                                                                                                                                                                                                                                                                                                                                                                                                                                                                                                                                                                                                                                                                                                                                                                                                                                                                                                                                                                                                                                                                                                                                                                                                                                                                                                                                                                                                                                                                  | -                  | C             | OWL          | 1140                  | 32.6        | 11.2                  | 8.2                   | 19.0                    | 48                      | 50                   | 2,600                | (8.5) 7.0 - 9.0                    | 72530     | 90000024324        |
| 33X12.50R15LT                                                                                                                                                                                                                                                                                                                                                                                                                                                                                                                                                                                                                                                                                                                                                                                                                                                                                                                                                                                                                                                                                                                                                                                                                                                                                                                                                                                                                                                                                                                                                                                                                                                                                                                                                                                                                                                                                                                                                                                                                                                                                                                  | -                  | C             | OWL          | 1080                  | 32.8        | 12.1                  | 9.8                   | 20.0                    | 55                      | 35                   | 2,205                | (10.0) 8.5 - 11.0                  | 72532     | 90000024312        |
| 35X12.50R15LT                                                                                                                                                                                                                                                                                                                                                                                                                                                                                                                                                                                                                                                                                                                                                                                                                                                                                                                                                                                                                                                                                                                                                                                                                                                                                                                                                                                                                                                                                                                                                                                                                                                                                                                                                                                                                                                                                                                                                                                                                                                                                                                  | -                  | С             | OWL          | 1130                  | 34.7        | 12.2                  | 9.9                   | 20.0                    | 60                      | 35                   | 2,535                | (10.0) 8.5 - 11.0                  | 72552     | 90000024311        |
| LT235/85R16                                                                                                                                                                                                                                                                                                                                                                                                                                                                                                                                                                                                                                                                                                                                                                                                                                                                                                                                                                                                                                                                                                                                                                                                                                                                                                                                                                                                                                                                                                                                                                                                                                                                                                                                                                                                                                                                                                                                                                                                                                                                                                                    | 32X9.00R16         | E             | BLK          | 1200                  | 31.8        | 9.7                   | 6.9                   | 18.0                    | 46                      | 80                   | 3,042                | (6.5) 6.0 - 7.5                    | 72629     | 90000024295        |
| LT265/75R16                                                                                                                                                                                                                                                                                                                                                                                                                                                                                                                                                                                                                                                                                                                                                                                                                                                                                                                                                                                                                                                                                                                                                                                                                                                                                                                                                                                                                                                                                                                                                                                                                                                                                                                                                                                                                                                                                                                                                                                                                                                                                                                    | 32X10.50R16        | E             | OWL          | 1230                  | 31.7        | 10.1                  | 8.0                   | 18.5                    | 48                      | 80                   | 3,415                | (7.5) 7.0 - 8.0                    | 72620     | 90000024292        |
| LT255/85R16                                                                                                                                                                                                                                                                                                                                                                                                                                                                                                                                                                                                                                                                                                                                                                                                                                                                                                                                                                                                                                                                                                                                                                                                                                                                                                                                                                                                                                                                                                                                                                                                                                                                                                                                                                                                                                                                                                                                                                                                                                                                                                                    | 33X10.00R16        | E             | OWL          | 1230                  | 32.8        | 10.2                  | 8.2                   | 18.5                    | 50                      | 80                   | 3,415                | (7.0) 6.5 - 8.0                    | 72630     | 90000024326        |
| LT285/75R16                                                                                                                                                                                                                                                                                                                                                                                                                                                                                                                                                                                                                                                                                                                                                                                                                                                                                                                                                                                                                                                                                                                                                                                                                                                                                                                                                                                                                                                                                                                                                                                                                                                                                                                                                                                                                                                                                                                                                                                                                                                                                                                    | 33X11.50R16        | E             | OWL          | 1260                  | 32.8        | 11.3                  | 8.6                   | 18.5                    | 56                      | 80                   | 3,750                | (8.0) 7.5 - 9.0                    | 72631     | 90000024293        |
| LT305/70R16                                                                                                                                                                                                                                                                                                                                                                                                                                                                                                                                                                                                                                                                                                                                                                                                                                                                                                                                                                                                                                                                                                                                                                                                                                                                                                                                                                                                                                                                                                                                                                                                                                                                                                                                                                                                                                                                                                                                                                                                                                                                                                                    | 33X12.50R16        | E             | OWL          | 1240                  | 33.0        | 12.0                  | 9.7                   | 19.0                    | 56                      | 65                   | 3,525                | (9.0) 8.0 - 9.5                    | 72632     | 90000024313        |
| LT315/75R16                                                                                                                                                                                                                                                                                                                                                                                                                                                                                                                                                                                                                                                                                                                                                                                                                                                                                                                                                                                                                                                                                                                                                                                                                                                                                                                                                                                                                                                                                                                                                                                                                                                                                                                                                                                                                                                                                                                                                                                                                                                                                                                    | 35X12.50R16        | E             | OWL          | 1270                  | 34.7        | 11.9                  | 9.8                   | 19.5                    | 62                      | 65                   | 3,860                | (8.5) 8.0 - 11.0                   | 72652     | 90000024294        |
| LT265/70R17                                                                                                                                                                                                                                                                                                                                                                                                                                                                                                                                                                                                                                                                                                                                                                                                                                                                                                                                                                                                                                                                                                                                                                                                                                                                                                                                                                                                                                                                                                                                                                                                                                                                                                                                                                                                                                                                                                                                                                                                                                                                                                                    | 32X10.50R17        | E             | OWL          | 1210                  | 31.7        | 10.8                  | 8.4                   | 18.5                    | 50                      | 80                   | 3,195                | (8.0) 7.0 - 8.5                    | 72720     | 90000024297        |
| LT285/70R17                                                                                                                                                                                                                                                                                                                                                                                                                                                                                                                                                                                                                                                                                                                                                                                                                                                                                                                                                                                                                                                                                                                                                                                                                                                                                                                                                                                                                                                                                                                                                                                                                                                                                                                                                                                                                                                                                                                                                                                                                                                                                                                    | 33X11.50R17        | E             | OWL          | 1210                  | 32.9        | 11.5                  | 9.1                   | 18.5                    | 56                      | 80                   | 3,195                | (8.5) 7.5 - 9.0                    | 72731     | 90000024298        |
| LT305/65R17                                                                                                                                                                                                                                                                                                                                                                                                                                                                                                                                                                                                                                                                                                                                                                                                                                                                                                                                                                                                                                                                                                                                                                                                                                                                                                                                                                                                                                                                                                                                                                                                                                                                                                                                                                                                                                                                                                                                                                                                                                                                                                                    | 33X12.50R17        | E             | OWL          | 1210                  | 32.8        | 12.3                  | 9.9                   | 19.5                    | 57                      | 65                   | 3,195                | (9.0) 8.5 - 11.0                   | 72732     | 90000024315        |
| LT295/70R17                                                                                                                                                                                                                                                                                                                                                                                                                                                                                                                                                                                                                                                                                                                                                                                                                                                                                                                                                                                                                                                                                                                                                                                                                                                                                                                                                                                                                                                                                                                                                                                                                                                                                                                                                                                                                                                                                                                                                                                                                                                                                                                    | 34X12.00R17        | E             | OWL          | 1210                  | 33.5        | 11.8                  | 9.5                   | 19.5                    | 59                      | 80                   | 3,195                | (8.5) 7.5 - 10.0                   | 72742     | 90000024299        |
| LT315/70R17                                                                                                                                                                                                                                                                                                                                                                                                                                                                                                                                                                                                                                                                                                                                                                                                                                                                                                                                                                                                                                                                                                                                                                                                                                                                                                                                                                                                                                                                                                                                                                                                                                                                                                                                                                                                                                                                                                                                                                                                                                                                                                                    | 35X12.50R17        | D             | OWL          | 1210                  | 34.5        | 12.8                  | 10.0                  | 19.5                    | 63                      | 50                   | 3,195                | (9.5) 8.0 - 11.0                   | 72752     | 90000024316        |
| 35X12.50R17LT                                                                                                                                                                                                                                                                                                                                                                                                                                                                                                                                                                                                                                                                                                                                                                                                                                                                                                                                                                                                                                                                                                                                                                                                                                                                                                                                                                                                                                                                                                                                                                                                                                                                                                                                                                                                                                                                                                                                                                                                                                                                                                                  | -                  | D             | OWL          | 1190                  | 34.8        | 12.7                  | 9.8                   | 20.0                    | 64                      | 50                   | 3,000                | (10.0) 8.5 - 11.0                  | 72759     | 90000031540        |
| 37X12.50R17LT                                                                                                                                                                                                                                                                                                                                                                                                                                                                                                                                                                                                                                                                                                                                                                                                                                                                                                                                                                                                                                                                                                                                                                                                                                                                                                                                                                                                                                                                                                                                                                                                                                                                                                                                                                                                                                                                                                                                                                                                                                                                                                                  | -                  | D             | BLK          | 124P                  | 36.7        | 13.1                  | 9.9                   | 21.0                    | 70                      | 50                   | 3,525                | (10.0) 8.5 - 11.0                  | 72772     | 90000031541        |
| LT305/60R18                                                                                                                                                                                                                                                                                                                                                                                                                                                                                                                                                                                                                                                                                                                                                                                                                                                                                                                                                                                                                                                                                                                                                                                                                                                                                                                                                                                                                                                                                                                                                                                                                                                                                                                                                                                                                                                                                                                                                                                                                                                                                                                    | 33X12.50R18        | E             | OWL          | 1210                  | 32.6        | 12.1                  | 9.8                   | 19.5                    | 59                      | 65                   | 3,195                | (9.0) 8.5 - 11.0                   | 72832     | 90000024323        |
| LT295/70R18                                                                                                                                                                                                                                                                                                                                                                                                                                                                                                                                                                                                                                                                                                                                                                                                                                                                                                                                                                                                                                                                                                                                                                                                                                                                                                                                                                                                                                                                                                                                                                                                                                                                                                                                                                                                                                                                                                                                                                                                                                                                                                                    | 34X12.00R18        | E             | BLK          | 1290                  | 34.3        | 12.0                  | 9.5                   | 19.5                    | 61                      | 80                   | 4,080                | (8.5) 7.5 - 10.0                   | 72842     | 90000024322        |
| 35X12.50R18LT                                                                                                                                                                                                                                                                                                                                                                                                                                                                                                                                                                                                                                                                                                                                                                                                                                                                                                                                                                                                                                                                                                                                                                                                                                                                                                                                                                                                                                                                                                                                                                                                                                                                                                                                                                                                                                                                                                                                                                                                                                                                                                                  | -                  | D             | OWL          | 1180                  | 34.8        | 12.5                  | 9.8                   | 20.0                    | 64                      | 50                   | 2,910                | (10.0) 8.5 - 11.0                  | 72859     | 90000031542        |
| LT305/70R18                                                                                                                                                                                                                                                                                                                                                                                                                                                                                                                                                                                                                                                                                                                                                                                                                                                                                                                                                                                                                                                                                                                                                                                                                                                                                                                                                                                                                                                                                                                                                                                                                                                                                                                                                                                                                                                                                                                                                                                                                                                                                                                    | 35X12.50R18        | E             | OWL          | 1260                  | 35.0        | 12.5                  | 9.9                   | 19.5                    | 65                      | 65                   | 3,750                | (9.0) 8.5 - 10.0                   | 72852     | 90000024320        |
| LT305/55R20                                                                                                                                                                                                                                                                                                                                                                                                                                                                                                                                                                                                                                                                                                                                                                                                                                                                                                                                                                                                                                                                                                                                                                                                                                                                                                                                                                                                                                                                                                                                                                                                                                                                                                                                                                                                                                                                                                                                                                                                                                                                                                                    | 33X12.50R20        | E             | BLK          | 1210                  | 33.3        | 12.5                  | 10.1                  | 19.5                    | 61                      | 65                   | 3,195                | (9.5) 8.5 - 11.0                   | 72232     | 90000024321        |
|                                                                                                                                                                                                                                                                                                                                                                                                                                                                                                                                                                                                                                                                                                                                                                                                                                                                                                                                                                                                                                                                                                                                                                                                                                                                                                                                                                                                                                                                                                                                                                                                                                                                                                                                                                                                                                                                                                                                                                                                                                                                                                                                |                    |               |              | ALM T                 |             | 100                   |                       |                         |                         |                      |                      |                                    |           |                    |