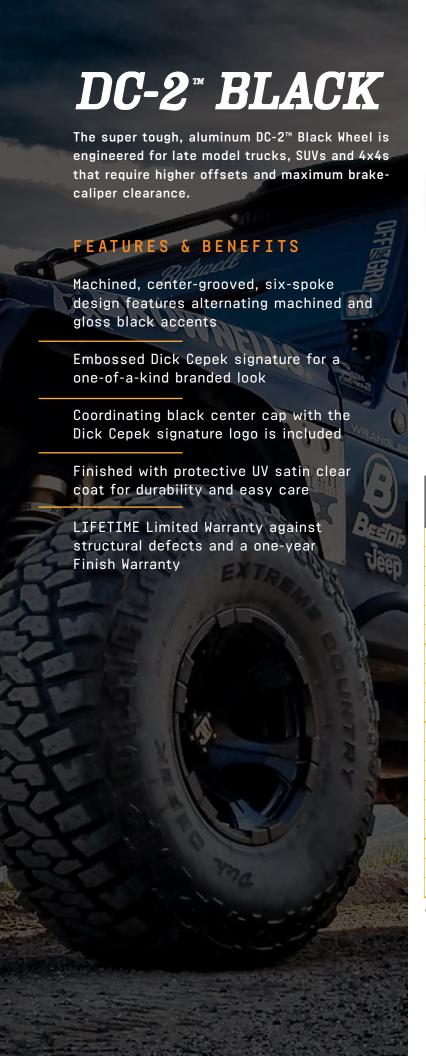

## CENTER CAPS (INCLUDED)

All Dick Cepek wheels come with color matched, non-corrosive center caps. If you need a replacement cap, refer to the chart above to obtain the proper part number for your specific wheel.