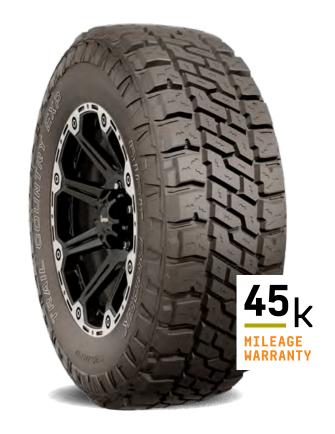

# TRAIL COUNTRY EXP

# FEATURES & BENEFITS

Silica reinforced compound for cut & chip resistance and improved wet traction

Large, deep tread elements for excellent on/off-road capability and wear

High-tensile body ply cord enhances sidewall strength with reduced ride harshness and weight

45,000 Mile Limited Tread Wear Warranty

| TIRE<br>SIZE  | EQUIVILENT<br>Size | LOAD<br>RANGE | SIDE<br>WALL | SER-<br>VICE<br>DESC. | O.D.<br>IN. | SECT.<br>WDTH.<br>IN. | TREAD<br>WDTH.<br>IN. | TREAD<br>DEPTH<br>32NDS | APPROX.<br>WDTH.<br>LB. | MAX.<br>INFL.<br>PSI | MAX.<br>Load<br>Lb.* | (MEAS. RIM WD.)<br>APPRVD. RIM WD. | PART<br># | MATERIAL<br>NUMBER |
|---------------|--------------------|---------------|--------------|-----------------------|-------------|-----------------------|-----------------------|-------------------------|-------------------------|----------------------|----------------------|------------------------------------|-----------|--------------------|
| 31X10.50R15LT | -                  | С             | OWL          | 1090                  | 30.8        | 10.9                  | 8.2                   | 18.5                    | 44                      | 50                   | 2,270                | (8.5) 7.0 - 9.0                    | 74510     | 90000034188        |
| 33X12.50R15LT | -                  | С             | OWL          | 1080                  | 32.9        | 12.1                  | 9.8                   | 18.5                    | 55                      | 35                   | 2,205                | (10.0) 8.5 - 11.0                  | 74532     | 90000034189        |
| 35X12.50R15LT | -                  | С             | OWL          | 1130                  | 34.9        | 12.2                  | 9.9                   | 18.5                    | 60                      | 35                   | 2,535                | (10.0) 8.5 - 11.0                  | 74552     | 90000034230        |
| LT265/75R16   | 32X10.50R16        | E             | OWL          | 1230                  | 31.9        | 10.1                  | 8.0                   | 18.5                    | 50                      | 80                   | 3,415                | (7.5) 7.0 - 8.0                    | 74620     | 90000034231        |
| LT285/75R16   | 33X11.50R16        | Е             | OWL          | 1260                  | 33.0        | 11.3                  | 8.6                   | 18.5                    | 57                      | 80                   | 3,750                | (8.0) 7.5 - 9.0                    | 74631     | 90000034232        |
| LT305/70R16   | 33X12.50R16        | Е             | OWL          | 1240                  | 33.1        | 12.0                  | 9.7                   | 18.5                    | 57                      | 65                   | 3,525                | (9.0) 8.0 - 9.5                    | 74632     | 90000034233        |
| LT315/75R16   | 35X12.50R16        | E             | OWL          | 1270                  | 34.8        | 11.9                  | 9.8                   | 18.5                    | 62                      | 65                   | 3,860                | (8.5) 8.0 - 11.0                   | 74652     | 90000034234        |
| LT265/65R17   | 31X10.50R17        | Е             | OWL          | 1200                  | 30.8        | 10.6                  | 8.8                   | 18.5                    | 50                      | 80                   | 3,085                | (8.0) 7.5 - 9.5                    | 74710     | 90000034949        |
| LT265/70R17   | 32X10.50R17        | E             | OWL          | 1210                  | 31.9        | 10.8                  | 8.4                   | 18.5                    | 53                      | 80                   | 3,195                | (8.0) 7.0 - 8.5                    | 74720     | 90000034235        |
| LT285/70R17   | 33X11.50R17        | E             | OWL          | 1210                  | 33.1        | 11.5                  | 9.1                   | 18.5                    | 58                      | 80                   | 3,195                | (8.5) 7.5 - 9.0                    | 74731     | 90000034236        |
| LT305/65R17   | 33X12.50R17        | Е             | OWL          | 1210                  | 32.9        | 12.3                  | 9.9                   | 18.5                    | 60                      | 65                   | 3,195                | (9.0) 8.5 - 11.0                   | 74732     | 90000034237        |
| LT295/70R17   | 34X12.00R17        | E             | OWL          | 1210                  | 33.6        | 11.8                  | 9.5                   | 18.5                    | 59                      | 80                   | 3,195                | (8.5) 7.5 - 10.0                   | 74742     | 90000034238        |
| 35X12.50R17LT | =                  | D             | OWL          | 1190                  | 34.5        | 12.9                  | 10.0                  | 18.5                    | 64                      | 50                   | 3,000                | (10.0) 8.5 - 11.0                  | 74759     | 90000034687        |
| LT315/70R17   | 35X12.50R17        | D             | OWL          | 1210                  | 34.6        | 12.8                  | 10.0                  | 18.5                    | 62                      | 50                   | 3,195                | (9.5) 8.0 - 11.0                   | 74752     | 90000034239        |
| LT265/60R18   | 31X10.50R18        | E             | BLK          | 1190                  | 30.5        | 10.7                  | 8.8                   | 18.5                    | 51                      | 80                   | 3,000                | (8.0) 7.5 - 9.5                    | 74810     | 90000034980        |
| LT275/70R18   | 33X11.00R18        | E             | OWL          | 1250                  | 33.4        | 11.0                  | 8.8                   | 18.5                    | 55                      | 80                   | 3,640                | (8.0) 7.0 - 8.5                    | 74831     | 90000034240        |
| LT285/65R18   | 33X11.50R18        | E             | OWL          | 1250                  | 33.0        | 11.5                  | 9.2                   | 18.5                    | 58                      | 80                   | 3,640                | (8.5) 8.0 - 10.0                   | 74839     | 90000034241        |
| LT305/60R18   | 33X12.50R18        | F             | OWL          | 1260                  | 32.5        | 12.1                  | 10.0                  | 18.5                    | 64                      | 80                   | 3,750                | (9.0) 8.5 - 11.0                   | 74832     | 90000034688        |
| LT295/70R18   | 34X12.00R18        | E             | BLK          | 1290                  | 34.4        | 12.0                  | 9.5                   | 18.5                    | 61                      | 80                   | 4,080                | (8.5) 7.5 - 10.0                   | 74842     | 90000034242        |
| 35X12.50R18LT | -                  | D             | OWL          | 1180                  | 34.5        | 12.6                  | 10.0                  | 18.5                    | 65                      | 50                   | 2,910                | (10.0) 8.5 - 11.0                  | 74859     | 90000034689        |
| LT305/70R18   | 35X12.50R18        | Е             | OWL          | 1260                  | 35.1        | 12.5                  | 9.9                   | 18.5                    | 65                      | 65                   | 3,750                | (9.0) 8.5 - 10.0                   | 74852     | 90000034243        |
| LT285/55R20   | 33X11.50R20        | Е             | BLK          | 1220                  | 32.6        | 11.7                  | 10.3                  | 18.5                    | 59                      | 80                   | 3,305                | (9.0) 8.0 - 10.0                   | 74031     | 90000034244        |
| LT305/55R20   | 33X12.50R20        | Е             | BLK          | 1210                  | 33.4        | 12.5                  | 10.1                  | 18.5                    | 62                      | 65                   | 3,195                | (9.5) 8.5 - 11.0                   | 74032     | 90000034245        |
| LT275/65R20   | 34X11.00R20        | Е             | BLK          | 1260                  | 34.7        | 11.5                  | 9.1                   | 18.5                    | 61                      | 80                   | 3,750                | (8.0) 7.5 - 9.5                    | 74041     | 90000034246        |
| 35X12.50R20LT | =                  | Е             | BLK          | 1210                  | 34.8        | 12.5                  | 9.9                   | 18.5                    | 64                      | 65                   | 3,195                | (10.0) 8.5 - 11.0                  | 74052     | 90000034247        |
| 37X13.50R20LT | -                  | Е             | BLK          | 1270                  | 36.5        | 13.3                  | 10.7                  | 18.5                    | 73                      | 65                   | 3,860                | (11.0) 8.5 - 12.0                  | 74073     | 90000034700        |
| LT325/50R22   | 35X13.00R22        | F             | BLK          | 1270                  | 35.0        | 13.6                  | 11.5                  | 18.5                    | 72                      | 80                   | 3,860                | (10.0) 9.0 - 12.0                  | 74253     | 90000034701        |
| 37X13.50R22LT | -                  | F             | BLK          | 1280                  | 36.5        | 13.4                  | 10.7                  | 18.5                    | 73                      | 80                   | 3,970                | (11.0) 8.5 - 12.0                  | 74273     | 90000034702        |