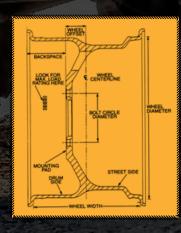

## **BACK SPACING**

Distance is measured in inches from extreme back edge of rim (not bead seat) to the mounting pad. Lay a straight edge across back edge of rim and measure down to mounting pad.

## WHEEL OFFSET

POSITIVE OFFSET: A positive offset occurs when the hub mounting surface is on the street side (the side you see) of the center line of the rim.

Most factory rims will have this type of offset.

ZERO OFFSET: When the hub mounting surface is centered within the rim, it is known as a zero offset.

NEGATIVE OFFSET: If the hub mounting surface is on the brake side of the center line of the rim, it is considered a negative offset or "deep dish".